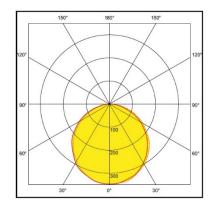

### **Photometric**

- UGR19 with Micro Prismatic Diffuser

- UGR22 with Opalic Diffuser