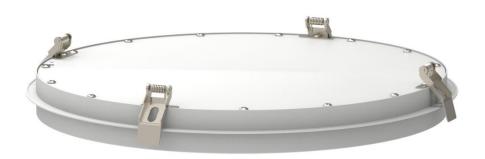

#### Overview

Introducing AVIA+, the ultimate LED circular light fixture for your lighting needs. Available in four different sizes, with diameters ranging from 240mm to 500mm, this versatile lighting solution is perfect for a variety of settings.

The unique semi-recessed installation of AVIA+ is designed to emphasize its sleek and modern design, making it an elegant addition to any space. Whether youre looking to upgrade your of fice lighting or outfitting a commercial space, AVIA+ is the perfect choice.