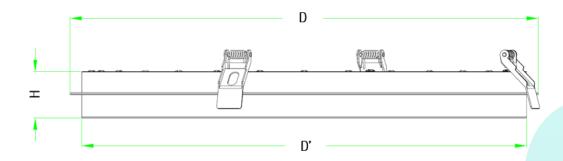

### Dimensions (mm)

| Model | D   | D'  | Н  | Cut-Out |
|-------|-----|-----|----|---------|
| ф240  | 240 | 220 | 40 | ф225    |
| ф300  | 300 | 280 | 40 | ф285    |
| ф400  | 400 | 380 | 40 | ф385    |
| ф500  | 500 | 480 | 40 | ф485    |