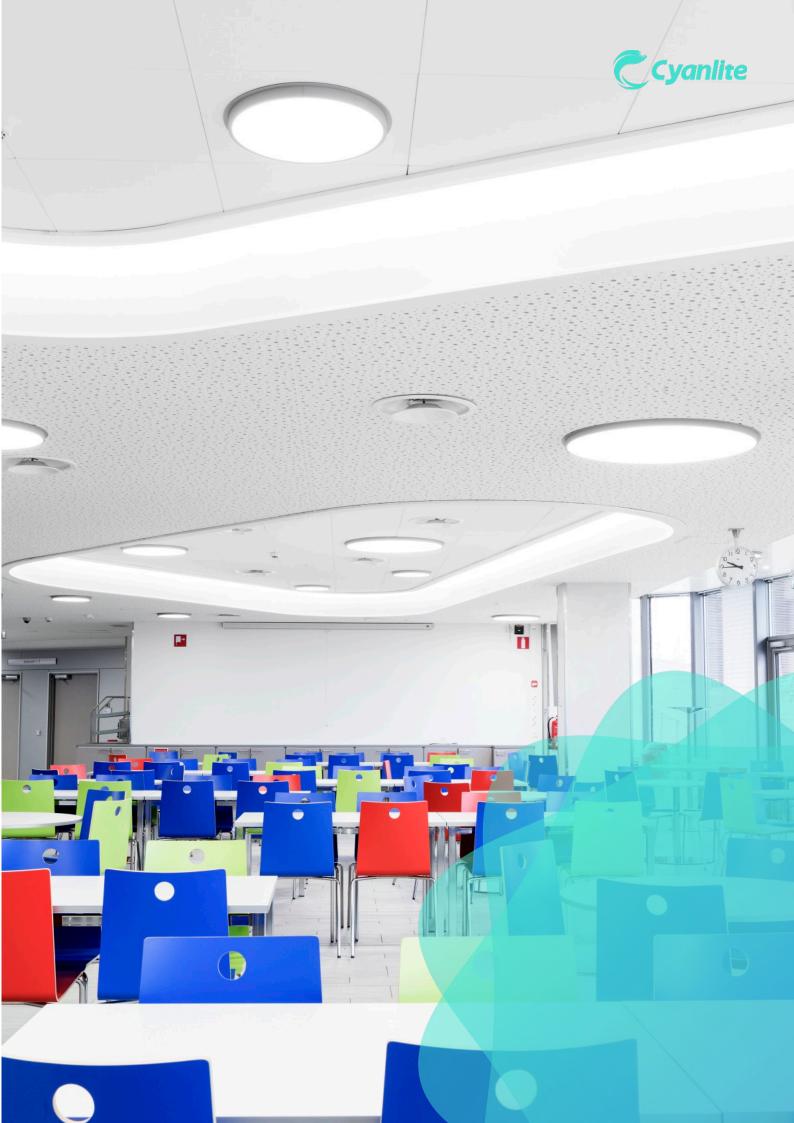

#### Overview

Introducing AVIA+, the ultimate LED circular light fixture for your lighting needs. Available in four different sizes, with diameters ranging from 240mm to 500mm, this versatile lighting solution is perfect for a variety of settings.

The unique semi-recessed installation of AVIA+ is designed to emphasize its sleek and modern design, making it an elegant addition to any space. Whether youre looking to upgrade your of fice lighting or outfitting a commercial space, AVIA+ is the perfect choice.