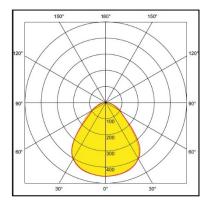

### **Photometric**

- UGR19 with Micro Prismatic Diffuser

- UGR22 with Opalic Diffuser