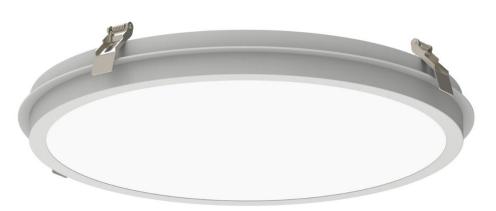

The unique semi-recessed installation of AVIA+ is designed to emphasize its sleek and modern design, making it an elegant addition to any space. Whether youre looking to upgrade your of fice lighting or outfitting a commercial space, AVIA+ is the perfect choice.

### **Technical Data**

| CRI (Ra)         80/90 optional           Color Temp.         3000K/4000K/5000K           Lighting Method         Backlite           Light Source         SMD2835           SDCM         <3           Beam Angel         90° Micro Prismatic Diffuser/110° Opalic Diffuser optional           Service Life         L80820 (25°C) > 50.000h           IP Rating         IP44           Impact Resistance         IK04           Hot Wire Resistance         650°C           Driver         Flicker Free On/off driver as standard           Dimmable         1-10V, DALI, Push Dim, Bluetooth Optional           Nominal Frequency         50/60Hz           Power Factor         >0.9           Input Voltage         200-240V           Flick Free         Yes           Housing Color         RAL9016 White           Housing Material         Aluminum frame, steel housing           LGD Material         Acrylic (PMMA)           Diffuser Material         Polystyrene (PS)           Storage Temp.         -40°C ~48°C           Working Temp.         -20°C ~45°C           Mount         5emi-Recessed/Semi-Surface Mounted           Package         1 pcs per gift box, 5/10pcs per master box | Efficacy            | 120lm/w @ 4000K Ra80;                                      |  |  |
|-----------------------------------------------------------------------------------------------------------------------------------------------------------------------------------------------------------------------------------------------------------------------------------------------------------------------------------------------------------------------------------------------------------------------------------------------------------------------------------------------------------------------------------------------------------------------------------------------------------------------------------------------------------------------------------------------------------------------------------------------------------------------------------------------------------------------------------------------------------------------------------------------------------------------------------------------------------------------------------------------------------------------------------------------------------------------------------------------------------------------------------------------------------------------------------------------------------|---------------------|------------------------------------------------------------|--|--|
| Lighting Method Light Source SMD2835 SDCM 3 Beam Angel 90° Micro Prismatic Diffuser/110° Opalic Diffuser optional Service Life L80820 (25°C) > 50.000h IP Rating IP 44 Impact Resistance IK04 Hot Wire Resistance Flicker Free On/off driver as standard Driver Flicker Free On/off driver as standard Dimmable 1-10V, DALI, Push Dim, Bluetooth Optional Nominal Frequency 50/60Hz Power Factor >0.9 Input Voltage 200-240V Flick Free Yes Housing Color RAL9016 White Housing Material LGD Material Acrylic (PMMA) Diffuser Material Polystyrene (PS) Storage Temp. 4-0°C-+80°C Working Temp. 4-20°C-+45°C Mount Semi-Recessed/Semi-Surface Mounted Package 1pcs per gift box, 5/10pcs per master box                                                                                                                                                                                                                                                                                                                                                                                                                                                                                                   | CRI (Ra)            | 80/90 optional                                             |  |  |
| Light Source       SMD2835         SDCM       <3                                                                                                                                                                                                                                                                                                                                                                                                                                                                                                                                                                                                                                                                                                                                                                                                                                                                                                                                                                                                                                                                                                                                                          | Color Temp.         | 3000K/4000K/5000K/6500K                                    |  |  |
| Beam Angel 90° Micro Prismatic Diffuser/110° Opalic Diffuser optional  Service Life L80820 (25°C) > 50.000h  IP Rating IP44  Impact Resistance IK04  Hot Wire Resistance 550°C  Driver Flicker Free On/off driver as standard  Dimmable 1-10V, DALI, Push Dim, Bluetooth Optional  Nominal Frequency 50/60Hz  Power Factor >0.9  Input Voltage 200~240V  Flick Free Yes  Housing Color RAL9016 White  Housing Material Aluminum frame, steel housing  LGD Material Acrylic (PMMA)  Diffuser Material Polystyrene (PS)  Storage Temp40°C~+80°C  Working Temp20°C~+45°C  Mount Semi-Recessed/Semi-Surface Mounted  Package Imp.                                                                                                                                                                                                                                                                                                                                                                                                                                                                                                                                                                             | Lighting Method     | Backlite                                                   |  |  |
| Beam Angel       90° Micro Prismatic Diffuser/110° Opalic Diffuser optional         Service Life       L80820 (25°C) > 50.000h         IP Rating       IP44         Impact Resistance       IK04         Hot Wire Resistance       650°C         Driver       Flicker Free On/off driver as standard         Dimmable       1-10V, DALI, Push Dim, Bluetooth Optional         Nominal Frequency       50/60Hz         Power Factor       >0.9         Input Voltage       200~240V         Flick Free       Yes         Housing Color       RAL9016 White         Housing Material       Aluminum frame, steel housing         LGD Material       Acrylic (PMMA)         Diffuser Material       Polystyrene (PS)         Storage Temp.       -40°C~+80°C         Working Temp.       -20°C~+45°C         Mount       Semi-Recessed/Semi-Surface Mounted         Package       1pcs per gift box, 5/10pcs per master box                                                                                                                                                                                                                                                                                  | Light Source        | SMD2835                                                    |  |  |
| Service Life L80820 (25°C) > 50.000h  IP Rating IP44  Impact Resistance IK04  Hot Wire Resistance 650°C  Driver Flicker Free On/off driver as standard  Dimmable 1-10V, DALI, Push Dim, Bluetooth Optional  Nominal Frequency 50/60Hz  Power Factor > 0.9  Input Voltage 200~240V  Flick Free Yes  Housing Color RAL9016 White  Housing Material Aluminum frame, steel housing  LGD Material Acrylic (PMMA)  Diffuser Material Polystyrene (PS)  Storage Temp40°C~+80°C  Working Temp20°C~+45°C  Mount Semi-Recessed/Semi-Surface Mounted  Package 1pc Sper glift box, 5/10pcs per master box                                                                                                                                                                                                                                                                                                                                                                                                                                                                                                                                                                                                             | SDCM                | <3                                                         |  |  |
| IPRating IP44 Impact Resistance IK04 Hot Wire Resistance 650°C Driver Flicker Free On/off driver as standard Dimmable 1-10V, DALI, Push Dim, Bluetooth Optional Nominal Frequency 50/60Hz Power Factor >0.9 Input Voltage 200~240V Flick Free Yes Housing Color RAL9016 White Housing Material Aluminum frame, steel housing LGD Material Acrylic (PMMA) Diffuser Material Polystyrene (PS) Storage Temp40°C~+80°C Working Temp20°C~+45°C Mount Semi-Recessed/Semi-Surface Mounted Package 1pc Sper gift box, 5/10pcs per master box                                                                                                                                                                                                                                                                                                                                                                                                                                                                                                                                                                                                                                                                      | Beam Angel          | 90° Micro Prismatic Diffuser/110° Opalic Diffuser optional |  |  |
| Impact Resistance IK04 Hot Wire Resistance 650°C  Driver Flicker Free On/off driver as standard  Dimmable 1-10V, DALI, Push Dim, Bluetooth Optional  Nominal Frequency 50/60Hz  Power Factor >0.9  Input Voltage 200~240V  Flick Free Yes  Housing Color RAL9016 White  Housing Material Aluminum frame, steel housing  LGD Material Acrylic (PMMA)  Diffuser Material Polystyrene (PS)  Storage Temp40°C~+80°C  Working Temp20°C~+45°C  Mount Semi-Recessed/Semi-Surface Mounted  Package 1 pcs per gift box, 5/10pcs per master box                                                                                                                                                                                                                                                                                                                                                                                                                                                                                                                                                                                                                                                                     | Service Life        | L80B20 (25°C) > 50.000h                                    |  |  |
| Hot Wire Resistance   650°C   Driver   Flicker Free On/off driver as standard   Dimmable   1-10V, DALI, Push Dim, Bluetooth Optional   Nominal Frequency   50/60Hz   Power Factor   >0.9   Input Voltage   200~240V   Flick Free   Yes   Housing Color   RAL9016 White   Housing Material   Aluminum frame, steel housing   LGD Material   Acrylic (PMMA)   Diffuser Material   Polystyrene (PS)   Storage Temp.   -40°C~+80°C   Working Temp.   -20°C~+45°C   Mount   Semi-Recessed/Semi-Surface Mounted   Package   1pcs per gift box, 5/10pcs per master box                                                                                                                                                                                                                                                                                                                                                                                                                                                                                                                                                                                                                                           | IP Rating           | IP44                                                       |  |  |
| Driver Flicker Free On/off driver as standard  Dimmable 1-10V, DALI, Push Dim, Bluetooth Optional  Nominal Frequency 50/60Hz  Power Factor >0.9  Input Voltage 200~240V  Flick Free Yes  Housing Color RAL9016 White  Housing Material Aluminum frame, steel housing  LGD Material Acrylic (PMMA)  Diffuser Material Polystyrene (PS)  Storage Temp40*C~+80*C  Working Temp20*C~+45*C  Mount Semi-Recessed/Semi-Surface Mounted  Package 1pcs per gift box, 5/10pcs per master box                                                                                                                                                                                                                                                                                                                                                                                                                                                                                                                                                                                                                                                                                                                        | Impact Resistance   | IK04                                                       |  |  |
| Dimmable 1-10V, DALI, Push Dim, Bluetooth Optional  Nominal Frequency 50/60Hz  Power Factor > 0.9  Input Voltage 200~240V  Flick Free Yes  Housing Color RAL9016 White  Housing Material Aluminum frame, steel housing  LGD Material Acrylic (PMMA)  Diffuser Material Polystyrene (PS)  Storage Temp40°C~+80°C  Working Temp20°C~+45°C  Mount Semi-Recessed/Semi-Surface Mounted  Package 1pcs per gift box, 5/10pcs per master box                                                                                                                                                                                                                                                                                                                                                                                                                                                                                                                                                                                                                                                                                                                                                                      | Hot Wire Resistance | 650°C                                                      |  |  |
| Nominal Frequency 50/60Hz  Power Factor >0.9  Input Voltage 200~240V  Flick Free Yes  Housing Color RAL9016 White  Housing Material Aluminum frame, steel housing  LGD Material Acrylic (PMMA)  Diffuser Material Polystyrene (PS)  Storage Temp40°C~+80°C  Working Temp20°C~+45°C  Mount Semi-Recessed/Semi-Surface Mounted  Package 1pcs per gift box, 5/10pcs per master box                                                                                                                                                                                                                                                                                                                                                                                                                                                                                                                                                                                                                                                                                                                                                                                                                           | Driver              | Flicker Free On/off driver as standard                     |  |  |
| Power Factor >0.9  Input Voltage 200~240V  Flick Free Yes  Housing Color RAL9016 White  Housing Material Aluminum frame, steel housing  LGD Material Acrylic (PMMA)  Diffuser Material Polystyrene (PS)  Storage Temp40°C~+80°C  Working Temp20°C~+45°C  Mount Semi-Recessed/Semi-Surface Mounted  Package 1pps per gift box, 5/10pcs per master box                                                                                                                                                                                                                                                                                                                                                                                                                                                                                                                                                                                                                                                                                                                                                                                                                                                      | Dimmable            | 1-10V, DALI, Push Dim, Bluetooth Optional                  |  |  |
| Input Voltage 200~240V  Flick Free Yes  Housing Color RAL9016 White  Housing Material Aluminum frame, steel housing  LGD Material Acrylic (PMMA)  Diffuser Material Polystyrene (PS)  Storage Temp40°C~+80°C  Working Temp20°C~+45°C  Mount Semi-Recessed/Semi-Surface Mounted  Package 1pcs per gift box, 5/10pcs per master box                                                                                                                                                                                                                                                                                                                                                                                                                                                                                                                                                                                                                                                                                                                                                                                                                                                                         | Nominal Frequency   | 50/60Hz                                                    |  |  |
| Flick Free Yes  Housing Color RAL9016 White  Housing Material Aluminum frame, steel housing  LGD Material Acrylic (PMMA)  Diffuser Material Polystyrene (PS)  Storage Temp40°C~+80°C  Working Temp20°C~+45°C  Mount Semi-Recessed/Semi-Surface Mounted  Package 1pcs per gift box, 5/10pcs per master box                                                                                                                                                                                                                                                                                                                                                                                                                                                                                                                                                                                                                                                                                                                                                                                                                                                                                                 | Power Factor        | >0.9                                                       |  |  |
| Housing Color RAL9016 White  Housing Material Aluminum frame, steel housing  LGD Material Acrylic (PMMA)  Diffuser Material Polystyrene (PS)  Storage Temp40°C~+80°C  Working Temp20°C~+45°C  Mount Semi-Recessed/Semi-Surface Mounted  Package 1pcs per gift box, 5/10pcs per master box                                                                                                                                                                                                                                                                                                                                                                                                                                                                                                                                                                                                                                                                                                                                                                                                                                                                                                                 | Input Voltage       | 200~240V                                                   |  |  |
| Housing Material Aluminum frame, steel housing  LGD Material Acrylic (PMMA)  Diffuser Material Polystyrene (PS)  Storage Temp40°C~+80°C  Working Temp20°C~+45°C  Mount Semi-Recessed/Semi-Surface Mounted  Package 1pcs per gift box, 5/10pcs per master box                                                                                                                                                                                                                                                                                                                                                                                                                                                                                                                                                                                                                                                                                                                                                                                                                                                                                                                                              | Flick Free          | Yes                                                        |  |  |
| LGD Material Acrylic (PMMA)  Diffuser Material Polystyrene (PS)  Storage Temp40°C~+80°C  Working Temp20°C~+45°C  Mount Semi-Recessed/Semi-Surface Mounted  Package 1pcs per gift box, 5/10pcs per master box                                                                                                                                                                                                                                                                                                                                                                                                                                                                                                                                                                                                                                                                                                                                                                                                                                                                                                                                                                                              | Housing Color       | RAL9016 White                                              |  |  |
| Diffuser Material Polystyrene (PS)  Storage Temp40°C~+80°C  Working Temp20°C~+45°C  Mount Semi-Recessed/Semi-Surface Mounted  Package 1pcs per gift box, 5/10pcs per master box                                                                                                                                                                                                                                                                                                                                                                                                                                                                                                                                                                                                                                                                                                                                                                                                                                                                                                                                                                                                                           | Housing Material    | Aluminum frame, steel housing                              |  |  |
| Storage Temp40°C~+80°C  Working Temp20°C~+45°C  Mount Semi-Recessed/Semi-Surface Mounted  Package 1pcs per gift box, 5/10pcs per master box                                                                                                                                                                                                                                                                                                                                                                                                                                                                                                                                                                                                                                                                                                                                                                                                                                                                                                                                                                                                                                                               | LGD Material        | Acrylic (PMMA)                                             |  |  |
| Working Temp20°C~+45°C  Mount Semi-Recessed/Semi-Surface Mounted  Package 1pcs per gift box, 5/10pcs per master box                                                                                                                                                                                                                                                                                                                                                                                                                                                                                                                                                                                                                                                                                                                                                                                                                                                                                                                                                                                                                                                                                       | Diffuser Material   | Polystyrene (PS)                                           |  |  |
| Mount Semi-Recessed/Semi-Surface Mounted  Package 1pcs per gift box, 5/10pcs per master box                                                                                                                                                                                                                                                                                                                                                                                                                                                                                                                                                                                                                                                                                                                                                                                                                                                                                                                                                                                                                                                                                                               | Storage Temp.       | -40°C~+80°C                                                |  |  |
| Package 1pcs per gift box, 5/10pcs per master box                                                                                                                                                                                                                                                                                                                                                                                                                                                                                                                                                                                                                                                                                                                                                                                                                                                                                                                                                                                                                                                                                                                                                         | Working Temp.       | -20°C~+45°C                                                |  |  |
|                                                                                                                                                                                                                                                                                                                                                                                                                                                                                                                                                                                                                                                                                                                                                                                                                                                                                                                                                                                                                                                                                                                                                                                                           | Mount               | Semi-Recessed/Semi-Surface Mounted                         |  |  |
| We set                                                                                                                                                                                                                                                                                                                                                                                                                                                                                                                                                                                                                                                                                                                                                                                                                                                                                                                                                                                                                                                                                                                                                                                                    | Package             | 1pcs per gift box, 5/10pcs per master box                  |  |  |
| warranty 5 years                                                                                                                                                                                                                                                                                                                                                                                                                                                                                                                                                                                                                                                                                                                                                                                                                                                                                                                                                                                                                                                                                                                                                                                          | Warranty            | 5 years                                                    |  |  |