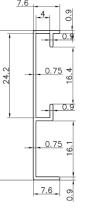

### Frame for surface mount - Separable S43/S70 for concrete ceiling

#### **Product Features**

Cyanlite separable S43/S70 frame is designed for panel light need installing on concrete ceiling. The four frame bars are separable and can be assembled with 4 plastic corners by hand. The compact structure benefits you easy packing, shipping and storing. The frame enables LED panel light a wide range of applications with drywall ceiling for professional lighting. The frame is supplied for square panel light 600x600mm and 620x620mm and rectangular 1200x300mm and 1200x600mm. Bespoke sizes are available on request. It can be used for office, meeting room, hospital, school, laboratory, corridors, and rooms with concrete ceiling.

### **Product Overview**

| Model No.           | SS43/70-6060                                                         | SS43/70-6262    | SS43/70-0312     | SS43/70-0612     |
|---------------------|----------------------------------------------------------------------|-----------------|------------------|------------------|
| Suitable Panel Size | 595x595mm                                                            | 620x620mm       | 1195x295mm       | 1195x595mm       |
| Frame Size          | 605x605x43/70mm                                                      | 625x625x43/70mm | 1205x305x43/70mm | 1205x605x43/70mm |
| Thickness           | 1.3mm                                                                |                 |                  |                  |
| Material            | 6063-T5 Aluminum alloy                                               |                 |                  |                  |
| Colour              | Pure white similar to RAL 9016, matt. (other RAL colours on request) |                 |                  |                  |
| Package Qty         | 20pcs 15pcs                                                          |                 |                  |                  |

# **Technical Drawing**

Rev: 1.4 2021/11/1