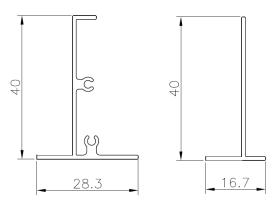

| 670x670x40mm | 1250x350x40mm | 1250x650x40mm |
| Cutout Size            | 630x630mm                                                            | 650x650mm    | 1230x330mm    | 1230x630mm    |
| Thickness              | 1.3mm                                                                |              |               |               |
| Material               | 6063-T5 Aluminum alloy                                               |              |               |               |
| Colour                 | Pure white similar to RAL 9016, matt. (other RAL colours on request) |              |               |               |
| Package Qty            | 20pcs 15pcs                                                          |              |               |               |









#### Frame for surface mount - Separable S50 for concrete ceiling and wall



#### **Product Features**

Cyanlite separable S50 frame is designed for panel light need installing on concrete ceiling and wall. Holding the beam by a hand makes the installation extremely convenient. The four frame bars are separable and can be assembled by 8 screws. The compact structure benefits you easy packing, shipping and storing. The frame enables LED panel light a wide range of applications with concrete ceiling and wall for professional lighting. The frame is supplied for square panel light 600x600mm and 620x620mm and rectangular 1200x300mm and 1200x600mm. Bespoke sizes are available on request. It can be used for office, meeting room, hospital, school, laboratory, corridors, and rooms with concr