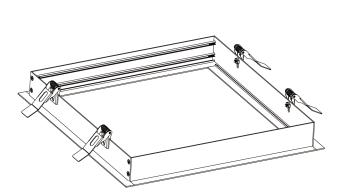

| 670x670x40mm | 1250x350x40mm | 1250x650x40mm |
| Cutout Size            | 630x630mm                                                            | 650x650mm    | 1230x330mm    | 1230x630mm    |
| Thickness              | 1.3mm                                                                |              |               |               |
| Material               | 6063-T5 Aluminum alloy                                               |              |               |               |
| Colour                 | Pure white similar to RAL 9016, matt. (other RAL colours on request) |              |               |               |
| Package Qty            | 20pcs 15pcs                                                          |              |               |               |









#### Frame for surface mount - Separable S50 for concrete ceiling and wall



#### **Product Features**

Cyanlite separable S50 frame is designed for panel light need installing on concrete ceiling and wall. Holding the beam by a hand makes the installation extremely convenient. The four frame bars are separable and can be assembled by 8 screws. The compact structure benefits you easy packing, shipping and storing. The frame enables LED panel light a wide range of applications with concrete ceiling and wall for professional lighting. The frame is supplied for square panel light 600x600mm and 620x620mm and rectangular 1200x300mm and 1200x600mm. Bespoke sizes are available on request. It can be used for office, meeting room, hospital, school, laboratory, corridors, and rooms with con