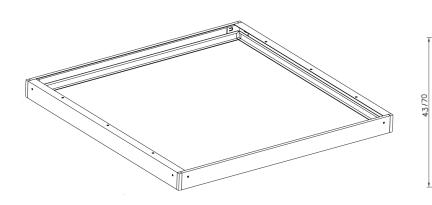

### Frame for surface mount - Separable S43/S70 for concrete ceiling

#### **Product Features**

Cyanlite separable S43/S70 frame is designed for panel light need installing on concrete ceiling. The four frame bars are separable and can be assembled with 4 plastic corners by hand. The compact structure benefits you easy packing, shipping and storing. The frame enables LED panel light a wide range of applications with drywall ceiling for professional lighting. The frame is supplied for square panel light 600x600mm and 620x620mm and rectangular 1200x300mm and 1200x600mm. Bespoke sizes are available on request. It can be used for office, meeting room, hospital, school, laboratory, corridors, and rooms with concrete ceiling.

### **Product Overview**

| Model No.           | SS43/70-6060                                                         | SS43/70-6262    | SS43/70-0312     | SS43/70-0612     |
|---------------------|----------------------------------------------------------------------|-----------------|------------------|------------------|
| Suitable Panel Size | 595x595mm                                                            | 620x620mm       | 1195x295mm       | 1195x595mm       |
| Frame Size          | 605x605x43/70mm                                                      | 625x625x43/70mm | 1205x305x43/70mm | 1205x605x43/70mm |
| Thickness           | 1.3mm                                                                |                 |                  |                  |
| Material            | 6063-T5 Aluminum alloy                                               |                 |                  |                  |
| Colour              | Pure white similar to RAL 9016, matt. (other RAL colours on request) |                 |                  |                  |
| Package Qty         | 20pcs 15pcs                                                          |                 |                  |                  |