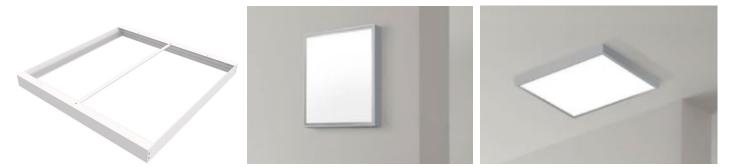

### Frame for recessed mount - Separable R40 for gypsum ceiling

# **Product Features**

Cyanlite separable R40 frame is designed for panel light need recessing in gypsum ceiling. The four frame bars are separable and can be assembled by 8 screws. The compact structure benefits you easy packing, shipping and storing. The frame enables LED panel light a wide range of applications with gypsum ceiling for professional lighting. The frame is supplied for square panel light 600x600mm and 620x620mm and rectangular 1200x300mm and 1200x600mm. Bespoke sizes are available on request. It can be used for office, meeting room, hospital, school, laboratory, corridors, and rooms with gypsum board ceiling.

### **Product Overview**

| Model No.              | SR40-6060                                                            | SR40-6262    | SR40-0312     | SR40-0612     |
|------------------------|----------------------------------------------------------------------|--------------|---------------|---------------|
| Suitable Panel Size    | 595x595mm                                                            | 620x620mm    | 1195x295mm    | 1195x595mm    |
| Frame Size (L x W x H) | 650x650x40mm                                                         | 670x670x40mm | 1250x350x40mm | 1250x650x40mm |
| Cutout Size            | 630x630mm                                                            | 650x650mm    | 1230x330mm    | 1230x630mm    |
| Thickness              | 1.3mm                                                                |              |               |               |
| Material               | 6063-T5 Aluminum alloy                                               |              |               |               |
| Colour                 | Pure white similar to RAL 9016, matt. (other RAL colours on request) |              |               |               |
| Package Qty            | 20pcs 15pcs                                                          |              |               |               |