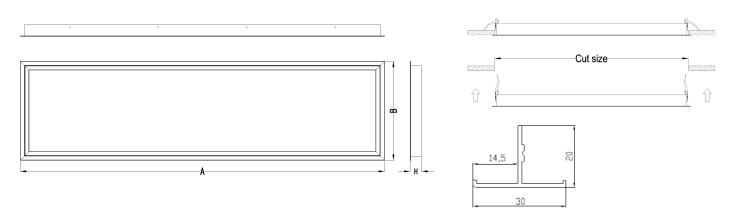

### Frame for surface mount - Separable S43/S70 for concrete ceiling

#### **Product Features**

Cyanlite separable S43/S70 frame is designed for panel light need installing on concrete ceiling. The four frame bars are separable and can be assembled with 4 plastic corners by hand. The compact structure benefits you easy packing, shipping and storing. The frame enables LED panel light a wide range of applications with drywall ceiling for professional lighting. The frame is supplied for square panel light 600x600mm and 620x620mm and rectangular 1200x300mm and 1200x600mm. Bespoke sizes are available on request. It can be used for office, meeting room, hospital, school, laboratory, corridors, and rooms with concrete ceiling.

### **Product Overview**

| Model No.           | SS43/70-6060                                                         | SS43/70-6262    | SS43/70-0312     | SS43/70-0612     |
|---------------------|----------------------------------------------------------------------|-----------------|------------------|------------------|
| Suitable Panel Size | 595x595mm                                                            | 620x620mm       | 1195x295mm       | 1195x595mm       |
| Frame Size          | 605x605x43/70mm                                                      | 625x625x43/70mm | 1205x305x43/70mm | 1205x605x43/70mm |
| Thickness           | 1.3mm                                                                |                 |                  |                  |
| Material            | 6063-T5 Aluminum alloy                                               |                 |                  |                  |
| Colour              | Pure white similar to RAL 9016, matt. (other RAL colours on request) |                 |                  |                  |
| Package Qty         | 20pcs 15pcs                                                          |                 |                  |                  |