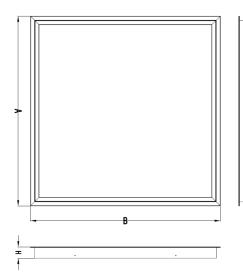

### Frame for recessed mount - Integral R330 for metal ceiling hook over C profile

# **Product Features**

Cyanlite integral R330 frame is designed for metal ceiling with hook-over C profile. The frame enables simple installation of LED panel light to the metal ceiling system. It can easily be laid on the C profiles by hand providing quick and simple access to the ceiling void, with no need for specialist tools. The combination of the frame and standard LED panel light provides a perfect solution for commercial environments. The frame is supplied with square edge; in 1200mm length, widths 300mm or 600mm. Bespoke sizes are available on request. It can be used for office, meeting room, hospital, school, laboratory, commercial kitchen, corridors, and rooms with parallel metal ceiling system.

### **Product Overview**

| Model No.              | IR330-0312 IR330-0612                                                |  |  |
|------------------------|----------------------------------------------------------------------|--|--|
| Suitable Panel Size    | 1195x295mm 1195x595mm                                                |  |  |
| Frame Size (A x B x C) | 1200x300x30mm 1200x600x30mm                                          |  |  |
| Thickness              | 1.1mm                                                                |  |  |
| Material               | 6063-T5 Aluminum alloy                                               |  |  |
| Colour                 | Pure white similar to RAL 9016, matt. (other RAL colours on request) |  |  |
| Package Qty            | 10pcs per master box                                                 |  |  |