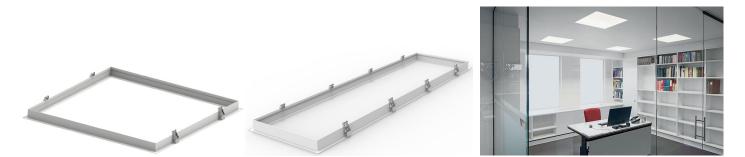

### Frame for recessed mount - Separable R40 for gypsum ceiling

# **Product Features**

Cyanlite separable R40 frame is designed for panel light need recessing in gypsum ceiling. The four frame bars are separable and can be assembled by 8 screws. The compact structure benefits you easy packing, shipping and storing. The frame enables LED panel light a wide range of applications with gypsum ceiling for professional lighting. The frame is supplied for square panel light 600x600mm and 620x620mm and rectangular 1200x300mm and 1200x600mm. Bespoke sizes are available on request. It can be used for office, meeting room, hospital, school, laboratory, corridors, and rooms with gypsum board ceiling.