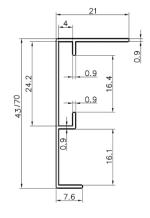

### Frame for surface mount - Separable S43/S70 for concrete ceiling

#### **Product Features**

Cyanlite separable S43/S70 frame is designed for panel light need installing on concrete ceiling. The four frame bars are separable and can be assembled with 4 plastic corners by hand. The compact structure benefits you easy packing, shipping and storing. The frame enables LED panel light a wide range of applications with drywall ceiling for professional lighting. The frame is supplied for square panel light 600x600mm and 620x620mm and rectangular 1200x300mm and 1200x600mm. Bespoke sizes are available on request. It can be used for office, meeting room, hospital, school, laboratory, corridors, and rooms with concrete ceiling.

### **Product Overview**

| Model No.           | SS43/70-6060                                                         | SS43/70-6262    | SS43/70-0312     | SS43/70-0612     |
|---------------------|----------------------------------------------------------------------|-----------------|------------------|------------------|
| Suitable Panel Size | 595x595mm                                                            | 620x620mm       | 1195x295mm       | 1195x595mm       |
| Frame Size          | 605x605x43/70mm                                                      | 625x625x43/70mm | 1205x305x43/70mm | 1205x605x43/70mm |
| Thickness           | 1.3mm                                                                |                 |                  |                  |
| Material            | 6063-T5 Aluminum alloy                                               |                 |                  |                  |
| Colour              | Pure white similar to RAL 9016, matt. (other RAL colours on request) |                 |                  |                  |
| Package Qty         | 20pcs 15pcs                                                          |                 |                  |                  |

# **Technical Drawing**

Rev: 1.4 2021/11/1