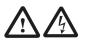

### Frame for recessed mount - Integral R330 for metal ceiling hook over C profile

# **Product Features**

Cyanlite integral R330 frame is designed for metal ceiling with hook-over C profile. The frame enables simple installation of LED panel light to the metal ceiling system. It can easily be laid on the C profiles by hand providing quick and simple access to the ceiling void, with no need for specialist tools. The combination of the frame and standard LED panel light provides a perfect solution for commercial environments. The frame is supplied with square edge; in 1200mm length, widths 300mm or 600mm. Bespoke sizes are available on request. It can be used for office, meeting room, hospital, school, laboratory, commercial kitchen, corridors, and rooms with parallel metal ceiling system.

### **Product Overview**

| Model No.              | IR330-0312 IR330-0612                                                |  |  |
|------------------------|----------------------------------------------------------------------|--|--|
| Suitable Panel Size    | 1195x295mm 1195x595mm                                                |  |  |
| Frame Size (A x B x C) | 1200x300x30mm 1200x600x30mm                                          |  |  |
| Thickness              | 1.1mm                                                                |  |  |
| Material               | 6063-T5 Aluminum alloy                                               |  |  |
| Colour                 | Pure white similar to RAL 9016, matt. (other RAL colours on request) |  |  |
| Package Qty            | 10pcs per master box                                                 |  |  |