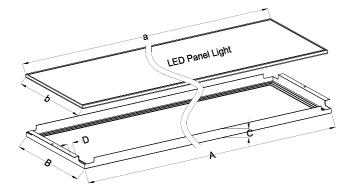

### Frame for recessed mount - Integral R330 for metal ceiling hook over C profile

# **Product Features**

Cyanlite integral R330 frame is designed for metal ceiling with hook-over C profile. The frame enables simple installation of LED panel light to the metal ceiling system. It can easily be laid on the C profiles by hand providing quick and simple access to the ceiling void, with no need for specialist tools. The combination of the frame and standard LED panel light provides a perfect solution for commercial environments. The frame is supplied with square edge; in 1200mm length, widths 300mm or 600mm. Bespoke sizes are available on request. It can be used for office, meeting room, hospital, school, laboratory, commercial kitchen, corridors, and rooms with parallel metal ceiling system.

### **Product Overview**

| Model No.              | IR330-0312 IR330-0612                                                |  |  |
|------------------------|----------------------------------------------------------------------|--|--|
| Suitable Panel Size    | 1195x295mm 1195x595mm                                                |  |  |
| Frame Size (A x B x C) | 1200x300x30mm 1200x600x30mm                                          |  |  |
| Thickness              | 1.1mm                                                                |  |  |
| Material               | 6063-T5 Aluminum alloy                                               |  |  |
| Colour                 | Pure white similar to RAL 9016, matt. (other RAL colours on request) |  |  |
| Package Qty            | 10pcs per master box                                                 |  |  |