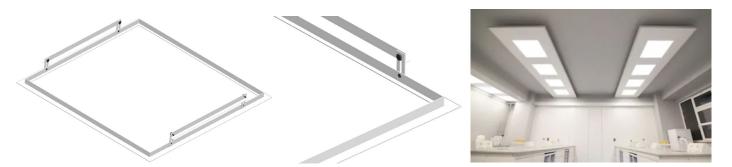

# Frame for recessed mount - Integral RA40 for gypsum ceiling

# **Product Features**

Cyanlite integral RA40 frame is designed for panel light need recessing in gypsum ceiling. The two "L" brackets of the frame are adjustable, so the frame can work on ceiling height from 5mm to 40mm. The aluminum frames are welded for a robust structure and no gap on the surface. The frame enables LED panel light a wide range of applications with gypsum ceiling for professional lighting. The frame is supplied for square panel light 600x600mm and 620x620mm and rectangular 1200x300mm and 1200x600mm. Bespoke sizes are available on request. It can be used for office, meeting room, hospital, school, laboratory, corridors, and rooms with gypsum board ceiling.