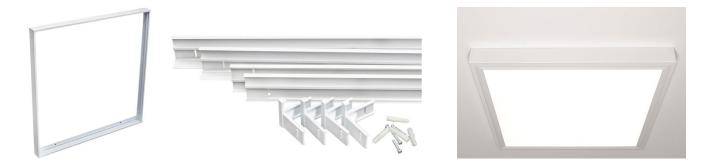

#### The Family of Cyanlite LED Panel Frame

Cyanlite takes great pride in creating time for our customers through offering total solutions with a wide range of compatible frames for installing LED panel lights in different ceilings like parallel metal ceiling, gypsum ceiling, and concrete ceiling and wall.

Integral frame ensures simple installation and robust structure. Separable frame is a specific solution for easy shipping and storing. High quality powder-coated aluminum frame ensures longevity and durability while maintaining impressive aesthetics.