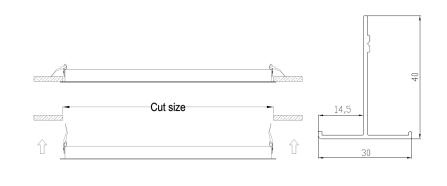

### Frame for recessed mount - Separable R40 for gypsum ceiling

# **Product Features**

Cyanlite separable R40 frame is designed for panel light need recessing in gypsum ceiling. The four frame bars are separable and can be assembled by 8 screws. The compact structure benefits you easy packing, shipping and storing. The frame enables LED panel light a wide range of applications with gypsum ceiling for professional lighting. The frame is supplied for square panel light 600x600mm and 620x620mm and rectangular 1200x300mm and 1200x600mm. Bespoke sizes are available on request. It can be used for office, meeting room, hospital, school, laboratory, corridors, and rooms with gypsum board ceiling.

### **Product Overview**

| Model No.              | SR40-6060                                                            | SR40-6262    | SR40-0312     | SR40-0612     |
|------------------------|----------------------------------------------------------------------|--------------|---------------|---------------|
| Suitable Panel Size    | 595x595mm                                                            | 620x620mm    | 1195x295mm    | 1195x595mm    |
| Frame Size (L x W x H) | 650x650x40mm                                                         | 670x670x40mm | 1250x350x40mm | 1250x650x40mm |
| Cutout Size            | 630x630mm                                                            | 650x650mm    | 1230x330mm    | 1230x630mm    |
| Thickness              | 1.3mm                                                                |              |               |               |
| Material               | 6063-T5 Aluminum alloy                                               |              |               |               |
| Colour                 | Pure white similar to RAL 9016, matt. (other RAL colours on request) |              |               |               |
| Package Qty            | 20pcs 15pcs                                                          |              |               |               |