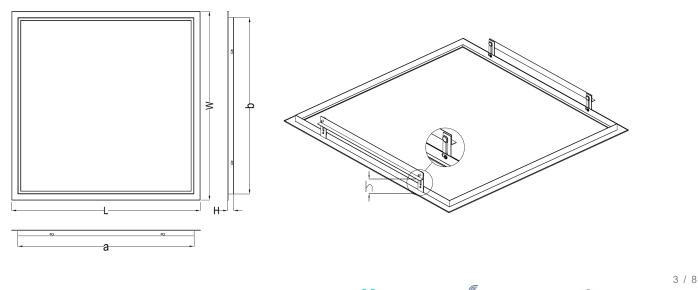

# **Technical Drawing**

### **Product Overview**

| Model No.                   | IRA40-6060                                                           | IRA40-6262   | IRA40-0312    | IRA40-0612    |
|-----------------------------|----------------------------------------------------------------------|--------------|---------------|---------------|
| Suitable Panel Size         | 595x595mm                                                            | 620x620mm    | 1195x295mm    | 1195x595mm    |
| Frame Size (L x W x H)      | 635x635x40mm                                                         | 660x660x40mm | 1235x335x40mm | 1235x635x40mm |
| Cutout Size                 | 615x615mm                                                            | 640x640mm    | 1215x315mm    | 1215x615mm    |
| Thickness                   | 1.3mm                                                                |              |               |               |
| Suitable Ceiling Height (h) | 5~40mm                                                               |              |               |               |
| Material                    | 6063-T5 Aluminum alloy                                               |              |               |               |
| Colour                      | Pure white similar to RAL 9016, matt. (other RAL colours on request) |              |               |               |
| Package Qty                 | 10pcs                                                                |              |               |               |