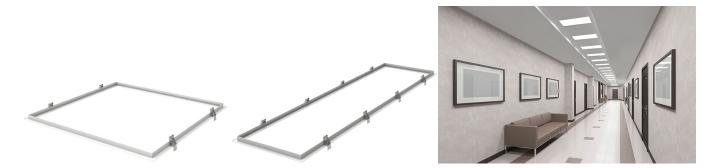

### Frame for recessed mount - Separable R40 for gypsum ceiling

# **Product Features**

Cyanlite separable R40 frame is designed for panel light need recessing in gypsum ceiling. The four frame bars are separable and can be assembled by 8 screws. The compact structure benefits you easy packing, shipping and storing. The frame enables LED panel light a wide range of applications with gypsum ceiling for professional lighting. The frame is supplied for square panel light 600x600mm and 620x620mm and rectangular 1200x300mm and 1200x600mm. Bespoke sizes are available on request. It can be used for office, meeting room, hospital, school, laboratory, corridors, and rooms with gypsum board ceiling.