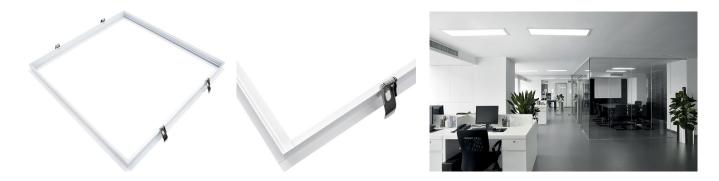

### Frame for recessed mount - Integral R330 for metal ceiling hook over C profile

# **Product Features**

Cyanlite integral R330 frame is designed for metal ceiling with hook-over C profile. The frame enables simple installation of LED panel light to the metal ceiling system. It can easily be laid on the C profiles by hand providing quick and simple access to the ceiling void, with no need for specialist tools. The combination of the frame and standard LED panel light provides a perfect solution for commercial environments. The frame is supplied with square edge; in 1200mm length, widths 300mm or 600mm. Bespoke sizes are available on request. It can be used for office, meeting room, hospital, school, laboratory, commercial kitchen, corridors, and rooms with parallel metal ceiling system.

### **Product Overview**

| Model No.              | IR330-0312 IR330-0612                                                |  |  |
|------------------------|----------------------------------------------------------------------|--|--|
| Suitable Panel Size    | 1195x295mm 1195x595mm                                                |  |  |
| Frame Size (A x B x C) | 1200x300x30mm 1200x600x30mm                                          |  |  |
| Thickness              | 1.1mm                                                                |  |  |
| Material               | 6063-T5 Aluminum alloy                                               |  |  |
| Colour                 | Pure white similar to RAL 9016, matt. (other RAL colours on request) |  |  |
| Package Qty            | 10pcs per master box                                                 |  |  |