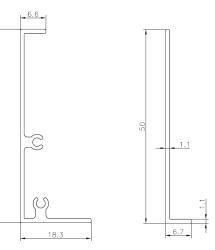

| 620x620mm    | 1195x295mm    | 1195x595mm    |
| Frame Size          | 630x630x50mm                                                         | 650x650x50mm | 1230x330x50mm | 1230x630x50mm |
| Thickness           | 1.3mm                                                                |              |               |               |
| Material            | 6063-T5 Aluminum alloy                                               |              |               |               |
| Colour              | Pure white similar to RAL 9016, matt. (other RAL colours on request) |              |               |               |
| Package Qty         | 20pcs 15pcs                                                          |              |               |               |









### Frame for surface mount - Separable S43/S70 for concrete ceiling



#### **Product Features**

Cyanlite separable S43/S70 frame is designed for panel light need installing on concrete ceiling. The four frame bars are separable and can be assembled with 4 plastic corners by hand. The compact structure benefits you easy packing, shipping and storing. The frame enables LED panel light a wide range of applications with drywall ceiling for professional lighting. The frame is supplied for square panel light 600x600mm and 620x620mm and rectangular 1200x300mm and 1200x600mm. Bespoke sizes are available on request. It can be used for office, meeting room, hospital, school, laboratory, corridors, and rooms with concrete ceiling.

### **Product Overview**

| Model No.           | SS43/70-60