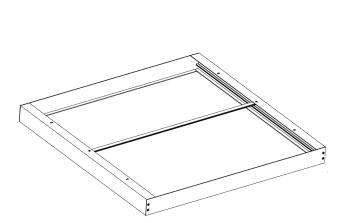

### Frame for recessed mount - Integral R330 for metal ceiling hook over C profile

# **Product Features**

Cyanlite integral R330 frame is designed for metal ceiling with hook-over C profile. The frame enables simple installation of LED panel light to the metal ceiling system. It can easily be laid on the C profiles by hand providing quick and simple access to the ceiling void, with no need for specialist tools. The combination of the frame and standard LED panel light provides a perfect solution for commercial environments. The frame is supplied with square edge; in 1200mm length, widths 300mm or 600mm. Bespoke sizes are available on request. It can be used for office, meeting room, hospital, school, laboratory, commercial kitchen, corridors, and rooms with parallel metal ceiling system.

### **Product Overview**

| Model No.              | IR330-0312 IR330-0612                                                |  |  |
|------------------------|----------------------------------------------------------------------|--|--|
| Suitable Panel Size    | 1195x295mm 1195x595mm                                                |  |  |
| Frame Size (A x B x C) | 1200x300x30mm 1200x600x30mm                                          |  |  |
| Thickness              | 1.1mm                                                                |  |  |
| Material               | 6063-T5 Aluminum alloy                                               |  |  |
| Colour                 | Pure white similar to RAL 9016, matt. (other RAL colours on request) |  |  |
| Package Qty            | 10pcs per master box                                                 |  |  |